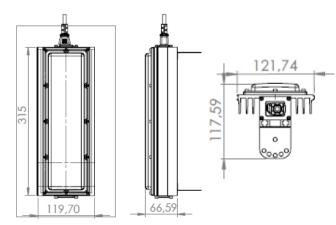

**Brackets Stainless steel** 

Length, Height, Width 315mm, 117mm, 121mm

Weight 1.2Kg