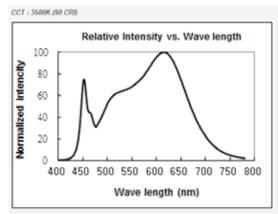

Photosynthetic Photon Flux 100 µmol/s Osram Duris E

(µmol PAR/s):

PAR Photon Efficacy (µmol 2.4 µmol/J @ 65 mA Osram Duris E

PAR/J):

**LED Colour** 3500K Duris E

50000h L70 Life Span

Construction

Materials Aluminium 6063 T6, PMMA cover