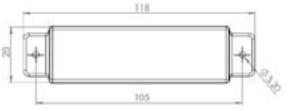

### Construction

| Materials             | Poly |
|-----------------------|------|
| Length, Height, Width | 118n |
| Weight                | 0.05 |
| Hole Pitch            | 105n |
| Hole Size             | 3mm  |
| Wire length supplied  | 30cn |
| Hazardous Gases       | Cont |
| Warrantee             | 6 mc |
|                       |      |

### **Predicted Life Expectancy**

| @ 40deg ambient |  |
|-----------------|--|
| @ 30deg ambient |  |

|   | ···· , ··· · · · ·         |
|---|----------------------------|
| ; | 0.25 Amps                  |
| ; | 0.25 Amps                  |
|   |                            |
|   | Yes                        |
|   |                            |
|   | -40°C to +50°C             |
|   | IP68                       |
|   |                            |
|   | Red/Amber/White            |
|   | 2835 High Power Leds       |
|   |                            |
|   | Polycarbonate              |
|   | 118mm, 23mm, 28mm          |
|   | 0.05Kg                     |
|   | 105mm                      |
|   | 3mm, can be drilled to 5mm |
|   | 30cm white/red             |
|   | Contains Halides           |
|   | 6 months Limited warrantee |