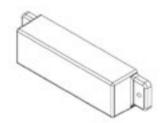

# **Specifications for Mini Strobe Lights**

12VDC - 30VDC

2Watts / Double Flash

# **Description and Application**

Light designed for vehicle safty on various vehicles

Applications include: Trucks, trailers mining equipment, forklifts, mining machines

### Construction

| Materials             | Poly |
|-----------------------|------|
| Length, Height, Width | 118n |
| Weight                | 0.05 |
| Hole Pitch            | 105n |
| Hole Size             | 3mm  |
| Wire length supplied  | 30cn |
| Hazardous Gases       | Cont |
| Warrantee             | 6 mc |
|                       |      |