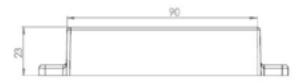

### Construction

| Materials             | Poly |
|-----------------------|------|
| Length, Height, Width | 118n |
| Weight                | 0.05 |
| Hole Pitch            | 105n |
| Hole Size             | 3mm  |
| Wire length supplied  | 30cn |
| Hazardous Gases       | Cont |
| Warrantee             | 6 mc |
|                       |      |

### **Predicted Life Expectancy**

| @ 40deg ambient |  |
|-----------------|--|
| @ 30deg ambient |  |

|   | ···· , ··· · · · ·         |
|---|----------------------------|
| ; | 0.25 Amps                  |
| ; | 0.25 Amps                  |
|   |                            |
|   | Yes                        |
|   |                            |
|   | -40°C to +50°C             |
|   | IP68                       |
|   |                            |
|   | Red/Amber/White            |
|   | 2835 High Power Leds       |
|   |                            |
|   | Polycarbonate              |
|   | 118mm, 23mm, 28mm          |
|   | 0.05Kg                     |
|   | 105mm                      |
|   | 3mm, can be drilled to 5mm |
|   | 30cm white/red             |
|   | Contains Halides           |
|   | 6 months Limited warrantee |